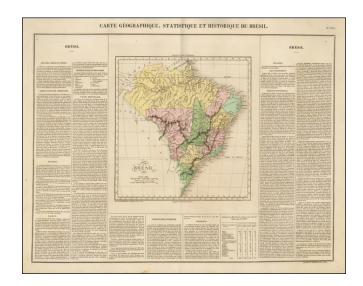

## **Description**:

Nice example of Buchon's map of Brazil, published in Paris in 1825.

The map is divided by regions.

The map is exceptionally detailed, with forts, towns, villages, mountains, rivers, etc.

Overall plate size is 24 x 17 inches, surrounded by text describing the state, its population, governors, religion, education, commerce, climate topography and other details.

**Detailed Condition:**