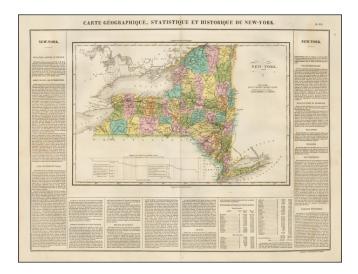

## Carte Geographique, Statistique et Historique De New York

| Stock#:    | 46446          |
|------------|----------------|
| Map Maker: | Buchon         |
| Date:      | 1825           |
| Place:     | Paris          |
| Color:     | Hand Colored   |
| Condition: | VG+            |
| Size:      | 24 x 16 inches |
| Price:     | SOLD           |

### One of the Earliest Maps of New York State Published in Europe.

Excellent wide margined example of Buchon's map of New York.

Buchon's work is prized for the fine engraving quality.

The text includes wonderful contemporary details concerning the topography, indigenous lands, rivers, climate, towns, manufacturing, commerce, education, history, population by county, and other information. Roads, towns, rivers, and lakes included on map.