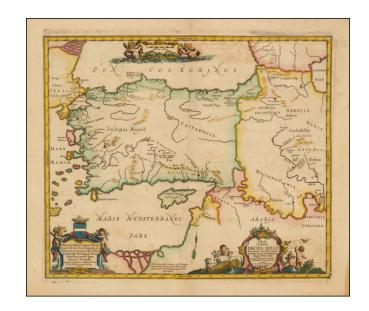

## Tabula Itineris Decies Mille Graecorum sub Cyro contra fratrem Artaxerxem Regem Persarum... [Shows Cyprus]

**Stock#:** 46366 **Map Maker:** Du Val

**Date:** 1680 **Place:** Paris

**Color:** Hand Colored

## **Description:**

This nicely engraved map features the expedition of Cyrus the Great (558-528 B.C.), the founder of the Persian Empire.

Shows expedition route of conquest from the Eastern Mediterranean through Turkey to Armenia and Babylon. Centered on Cyprus.

Three large decorative cartouches.