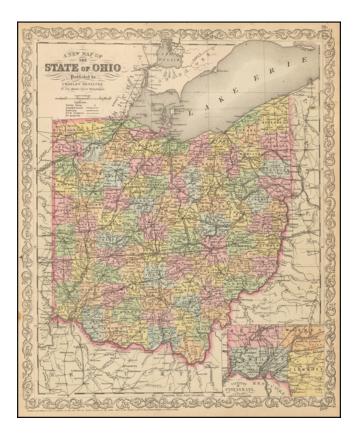

## Barry Lawrence Ruderman Antique Maps Inc.

7407 La Jolla Boulevard La Jolla, CA 92037

www.raremaps.com

(858) 551-8500 blr@raremaps.com

A New Map Of The State of Ohio . . .

| Stock#:           | 46316              |
|-------------------|--------------------|
| Map Maker:        | Desilver           |
| Date:             | 1857               |
| Place:            | Philadelphia       |
| Color:            | Hand Colored       |
| <b>Condition:</b> | VG+                |
| Size:             | 15.5 x 12.5 inches |
| Price:            | SOLD               |

## **Description:**

Scarce Charles Desilver map of Ohio, hand colored by county and showing towns, rivers, lakes, railroads, roads, distances, forts, etc.

Includes inset of Cincinnati.