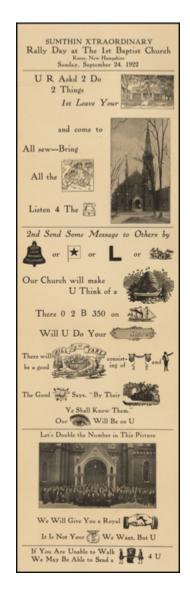

## **Description:**

Interesting example of a Rebus -- a puzzle in which words are represented by combinations of pictures and individual letters.

The present example was utilized by a church in Keene, New Hampshire, to attract attention to its call for members to attend church.