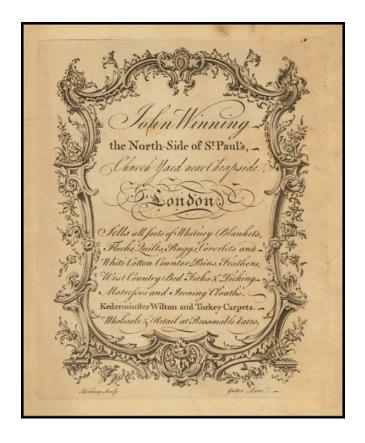

## Trade Card: John Winning the North-Side of St. Pals, Church-Yard near Cheapside, London

**Stock#:** 46169

Map Maker:

Date: 1750 circa
Place: London
Color: Uncolored

**Condition:** VG

**Size:**  $7 \times 5.5$  inches

### **Printed on Gutter Lane**

A Trade Card for John Winning, printed on Gutter Lane.

John Winning the North-Side of St. Pals, Church-Yard near Cheapside, London:

Sells all sorts of Whitney Blankets, Flocks, Quilts, Ruggs, Coverlets, and White Cotton Counter Pains, Feathers, West Country Bed Ticks & Ticking, Matresses and Ironing Cloathes. Kederminster Wilton and Turkey Carpets Wholesale & Retail at Reasonable rates.