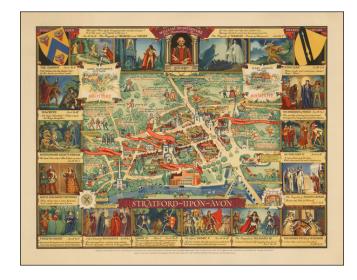

## **Description:**

Rare pictorial map of Stratford-upon-Avon, the ancestral home of William Shakespeare.

In the center, a map of the town is shown, naming streets, famous buildings, churches, parks, Inns,etc.

The homes of famous locals are noted, with some William Shakespeare facts noted.

The borders consist of vignettes celebrating the major works of Shakespeare.