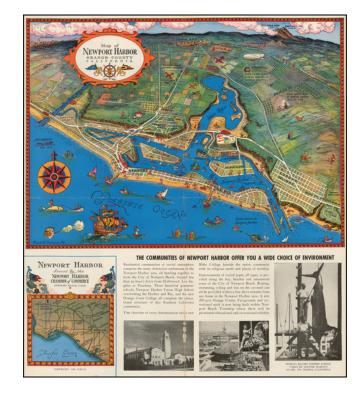

## **Map of Newport Harbor Orange County California**

**Stock#:** 46024 **Map Maker:** Putnam

**Date:** 1949

**Place:** Balboa, California

**Color:** Color **Condition:** VG

**Size:**  $17.5 \times 16$  inches

## **Description:**

Decorative promotional map of Newport Harbor and Newport Beach, California, issued by the Newport Harbor Chamber of Commerce.

This is the second of Claude Putnam's maps of Newport Harbor, with a prior edition issued in 1939.