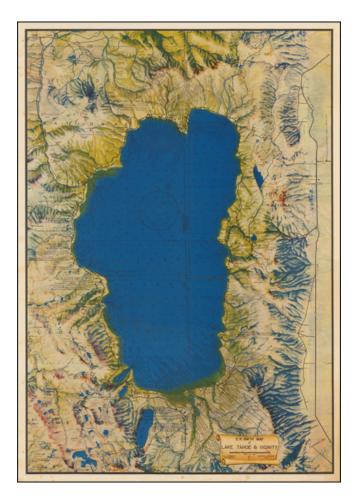

## **Description:**

Striking large format topographical map of Lake Tahoe, published by E. R. Smith & Company.

On the verso of the map is a fine early map showing the roads and businesses around the lake and a description of Lake Tahoe.

Perhaps the best realisitcally obtainable antique map of Lake Tahoe from this period.