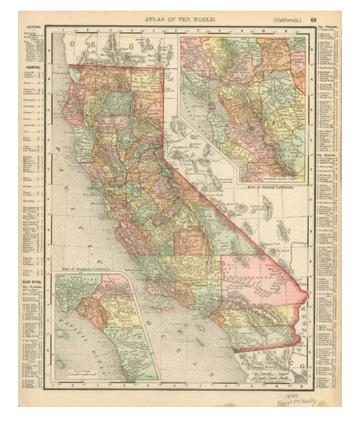

## **Description:**

Detailed map of California at the end of the 19th Century. Orange County and Riverside County now appear on the map. Shows railroad lines, towns, etc. Large inset maps of Southern California and the Bay Area, with a detailed street map of San Francisco on the vero.