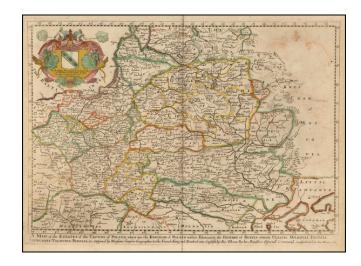

# A Mapp of the Estates of the Crowne of Poland, where are the Kingdom of Poland with its Palatinates the Dutches of Russia Noire Cujavia Mozovia Prussia Lithuania Volhynia Podolia &c. . . . 1669

**Stock#:** 45906 **Map Maker:** Blome

#### The Earliest Map of Poland & Lithuania Engraved and Published In England

A striking dark impression of Richard Blome's scarce map of the Polish Empire, the earliest folio sized map of the region to be engraved in England.

While Speed's atlas was published prior to Blome, the plates were engraved and printed in Amsterdam. The map demonstrates the naïve engraving style characteristic of 17th Century English engravers, and features an elaborate heraldic cartouche and a dedication to Sr. Richard Otley of Pichford, in Shropsheir Knight. Includes an ornate decoration. Blome's maps, because of their rarity and importance in the history of English Cartography, are essential items for regional collectors.

Blome first began engraving maps for his *Geographical Description Of The Four Parts Of The World* in 1667. The completed volume was in small folio, and contained 24 maps (plus one duplicated), engraved by Francis Lamb, Thomas Burnford and Wenceslas Hollar. Blome's principal handicap in the production of the atlas was the lack of a domestic mapmaking environment comparable with that in Europe. Also, to finance his work, he undertook subscribers, in exchange for a promise to add their coat of arms to certain maps. In later editions, if the renewal fee was not paid, Blome added a different subscriber's coat of arms, leading to multiple images on various editions of the same map. An essential collector's map.