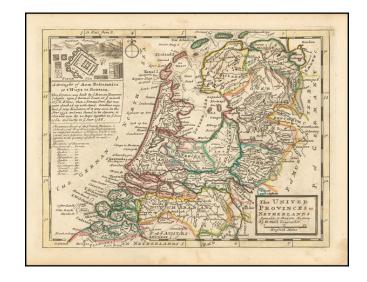

## The United Provinces or Netherlands

**Stock#:** 45875 **Map Maker:** Moll

Date: 1728 Place: London

**Color:** Hand Colored

**Condition:** VG+

**Size:** 8.5 x 11 inches

**Price:** SOLD

## **Description:**

Scarce map of the Netherlands, published in London by Herman Moll.

Includes a large inset map of Arx Britannica, a Fortress built by the Roman Emperor Caligula, at the mouth of the Rhine River, which disappeared from view at the end of the 16th Century under the collected silt of the river.