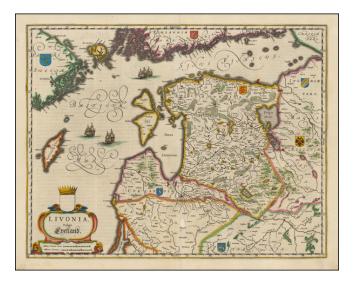

## **Description:**

Striking example of this decorative map of the Baltic, Lithuania, Estonia, Lativia, Gottalandia, and parts of Sweden (including Stockholm) and Finland (including Helsinki).

The map includes a decorative cartouche, the coats of arms for Sweden, Finland, Estonia, Curland, Lithuania, Moscovia and Ingriae, along with a number of ships in the Baltic and Sinus Finnicus.