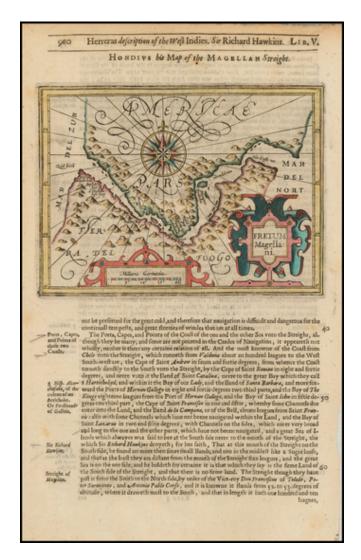

## Fretum Magellani

| Stock#:           | 45808             |
|-------------------|-------------------|
| Map Maker:        | Hondius / Purchas |
| <b>D</b> .        | 4.005             |
| Date:             | 1625              |
| Place:            | London            |
| Color:            | Hand Colored      |
| <b>Condition:</b> | VG+               |
| Size:             | 8 x 6 inches      |
|                   |                   |

## **Description:**

Striking map of the Straits of Magellan, with a large decorative compass rose.

From the 1625-26 edition of *Purchas His Pilgrims*, one of the seminal early 17th Century English Language travel works.

On a  $13 \times 9$  inch sheet with English text, front and back.