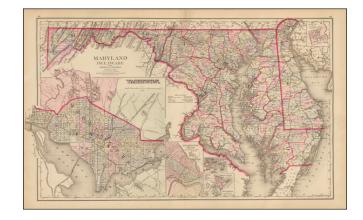

## Maryland & Delaware and the District of Columbia [large Washington inset]

**Stock#:** 45798 **Map Maker:** Gray

**Date:** 1881

Place: Philadelphia Color: Hand Colored

**Condition:** VG

**Size:** 26 x 15 inches

## **Description:**

Detailed map of Maryland and Delaware colored by townships and showing towns, counties, rivers, railroads, and substantial additional details.

Large Washington inset.