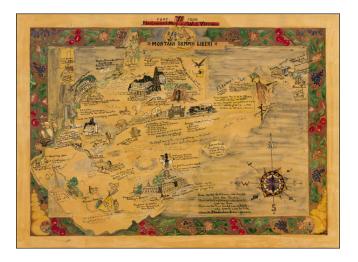

## **Description:**

Rare hand drawn pictorial map of West Virginia by Vivian M. Wotring, dated 1933.

The map provides an illustrated history of West Virginia, describing events dating back to the early 17th Century.

We found nothing on Vivian Wotring.

This is one of the few and almost certainly the most ornate manuscript pictorial maps we have encountered.