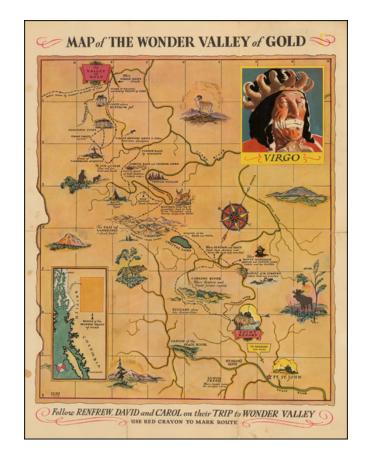

## Map of the Wonder Valley of Gold -- Follow Renfrew, David and Carol on their Trip to Wonder Valley . . .

**Stock#:** 45677 **Map Maker:** Annand

**Date:** 1936

**Place:** W. Willington, CT

**Color:** Color **Condition:** VG+

## **Description:**

Pictorial map of part of Yukon Territory, issued as an advertising map for a Radio Program in the 1930s.

The map reaches to the Liard River and Kacheeka Creek in the north to Ft. St. John and the Peace River in the south.