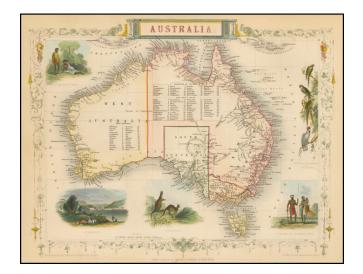

## **Description:**

Gorgeous full color example of this wonderful map of Australia, with vignettes of Parrots, two sets of Aborigines, Kangaroos, and Sydney.

Two sets of tables of counties in Victoria and NSW. Engraved for R. Montgomery Martin's Illustrated Atlas. Tallis was one of the last great decorative map makers. His maps are prized for the wonderful vignettes of indigenous scenes, people, etc.