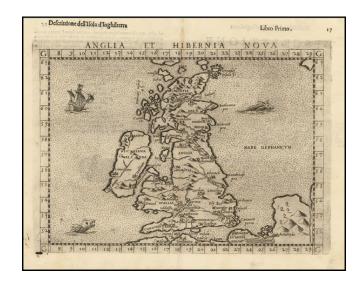

## Anglia Et Hibernia Nova

Stock#: 45630 Map Maker: Ruscelli

Date: 1598
Place: Venice
Color: Uncolored

**Condition:** VG

**Size:**  $10 \times 7$  inches

**Price:** SOLD

## **Description:**

Scarce third state of one of the earliest obtainable maps of the British Isles.

The map first appeared in the 1561 edition of Ruscelli's edition of Ptolemy's *Geografia*. This scarce third edition is the first to include vignettes of a ship and 2 sea monsters.