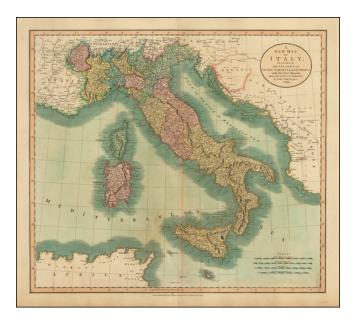

## A New Map of Italy, Including The Islands of Sicily, Sardinia and Corsica, with the Post Roads . . . 1799

- Stock#:
   45569

   Map Maker:
   Cary
- Date:1799Place:LondonColor:Hand ColoredCondition:VG+Size:20.5 x 18 inches

## **Description:**

Gorgeous large format map of Italy, Sicily, Sardinia and Corsica, colored by Kingdoms, and including postal roads and many other fine details.

John Cary's maps are among the best engraved and most finely detailed of the period.