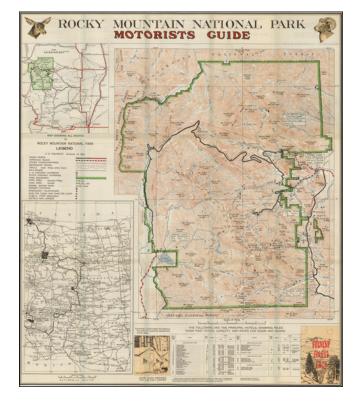

## **Rocky Mountain National Park Motorists Guide**

**Stock#:** 45559

Map Maker: U.S. Geological Survey

**Date:** 1938 circa

**Place:** Washington, D.C.

**Color:** Color **Condition:** VG+

**Size:** 29.5 x 25.5 inches

## **Description:**

Decorative Tourists Guide Map to Rocky Moutnain National Park, published by the United States Geological Survey.

Includes a topographical map of the park, augmented with roads and points of interest, including the Estates Park entrance and post office, Allens Park Hotels, Stores, Post Office, etc. and the Long's Peak Post Office, etc.

Includes several illustrations. Additional tourist information on the verso.