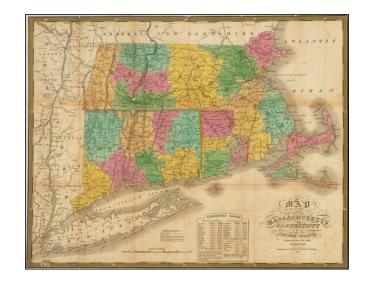

## **Description:**

Highly detailed large format map of New England, from a folding version of Mitchell's rare *American Atlas*, published in 1831.

The map is hand colored by counties and shows towns, rivers, roads, lakes, mountains, islands, canals, etc.

Excellent detail. Includes a statistical table.