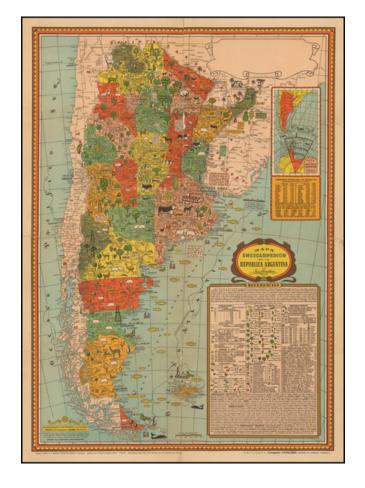

## Mapa Enciclopedico de la Republica Argentina por Jose Cavalaria Ingeniero 1951

**Stock#:** 45432 **Map Maker:** Cavalaria

**Date:** 1951

**Place:** Buenos Aires

**Color:** Color **Condition:** VG

**Size:** 21 x 30 inches

## **Description:**

Highly detailed pictographic map of Argentina, by Jose Cavalaria.

The map includes a blank pictorial cartouche at the top right, suggesting it may have been intended as an advertising promotional map, where the promoter would add details in the cartouche.

Interesting array of historical, commercial and other information.