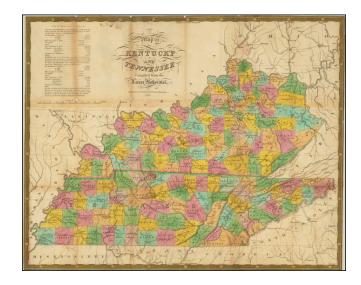

## **Description:**

Fine early map of Kentucky and Tennessee, which was issued separately and in the first edition of Mitchell's *New American Atlas*.

Includes a statistical table, roads and other early details.