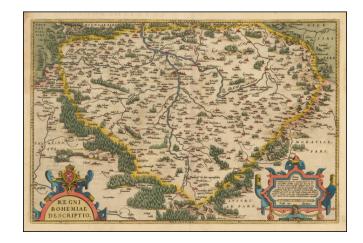

## Regni Bohemiae Descriptio

**Stock#:** 45282 **Map Maker:** Ortelius

Date: 1581
Place: Antwerp
Color: Hand Colored

**Condition:** VG+

**Size:** 20 x 13.5 inches

**Price:** SOLD

## **Description:**

Nice example of Ortelius' decorative map of Bohemia, centered on Prague, based upon regional maps by Johann Criginger (1521-1571).

The map shows remarkable detail, including towns, rivers, woods and other features. Two gorgeous cartouches and a coat of arms. The map is from Ortelius' *Theatrum Orbis Terrarum*, the first modern atlas of the World.