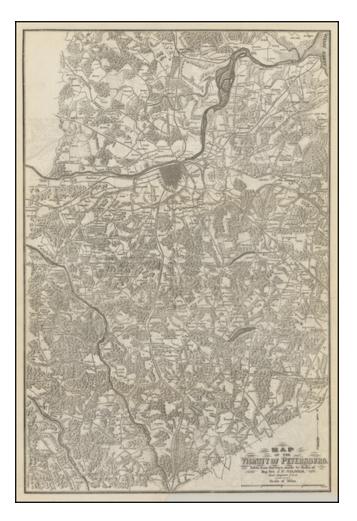

## Map of the Vicinity of Petersburg. Taken from Surveys made by Order of Maj. Gen. J.F. Gilmer . . .

| Stock#:<br>Map Maker: | 45270<br>Gilmer |
|-----------------------|-----------------|
| Date:                 | 1866            |
| Place:                | n.p.            |
| Color:                | Uncolored       |
| <b>Condition:</b>     | VG              |
| Size:                 | 18 x 12 inches  |
| Price:                | \$ 475.00       |

## **Description:**

Scarce map of the vicinity of Petersburg, extending from the region just north of the James River to the state line with North Carolina.

The map is exceptionally detailed and shows towns, court houses, roads, railroads, rives, woods and the names of over 100 land owners.