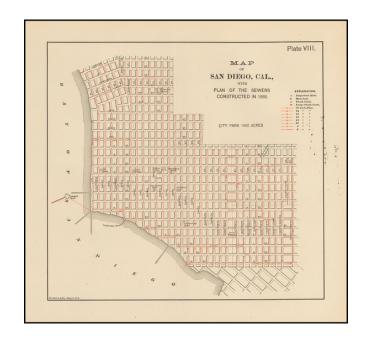

## Map of San Diego, Cal. With the Plan of the Sewers Constructed in 1888.

**Stock#:** 45260

Map Maker: Struthers & Co.

Date: 1891Place: New YorkColor: Outline Color

**Condition:** VG

**Size:**  $10 \times 9$  inches

## **Description:**

Rare map of San Diego.

Shows the Downtown area from Juniper and Curlew Street to 30th Street and N Street.

A number of early structures are showing, including:

- Florence Hotel
- California Southern Depot
- Court House
- Horton House
- Brunswick Hotel
- Post Office
- New Carleton House
- St. James Hotel
- Commercial Hotel
- Iowa House

This is the first time we have ever seen this map.