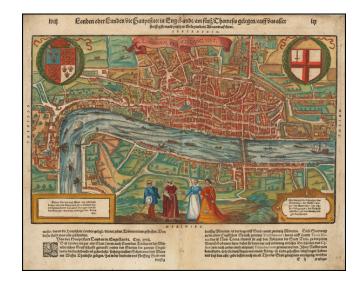

## **Description:**

Nice full color example of Munster's map of London, which appeared only in the later editions of Munster's Cosmography.

Striking double page city view of the city of London showing the area between Clerkenwell, Wapping, Southwark and Westminster Abbey. The view was based on Braun & Hogenberg's earlier projection. Two magnificent coats of arms, two columns of text within map referring to the City gates ( and two columns of text below map). Several vessels in the Thames. Two gentlemen with their elegantly dressed ladies in the foreground.