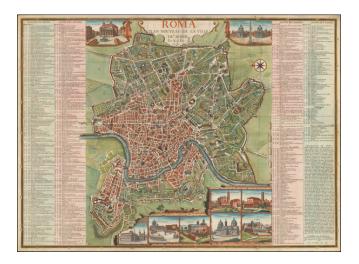

## **Description:**

Rare 18th Century Plan of Rome, with 10 inset views and a key identifying over 450 places of interest within the map.

The plan includes a number of profiles views of major monuments within the city, as well as bridges, gates and fortified walls.