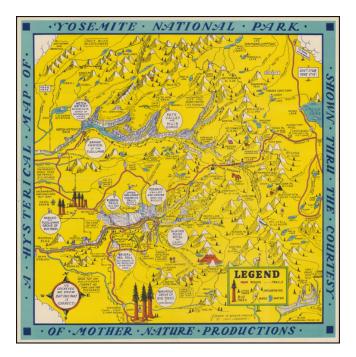

## A Hysterical Map Of Yosemite National Park Shown Through the Courtesy of Mother Nature Productions

Stock#:45145Map Maker:Lindgren Brothers

Date:1948Place:Spokane, WAColor:ColorCondition:VG+Size:17 x 21.5 inches

## **Description:**

Fine example of this rare pictorial map of Yosemite, "Drawn in Broken English by Jolly Lindgren."

This comic pictorial map is full of puns and comic vignettes related to Yosemite. In all, a remarkable amalgam of early Yosemite history, early structures and sites, along with whimsical observations.

The compass rose vignette includes a note that "It's cockeyed we know but this part is correct!"

The Lindgren Brothers issued a number of other silly whimsical maps of national parks and other parts of the West. This Yosemite map is one of the last of the series and perhaps the rarest.