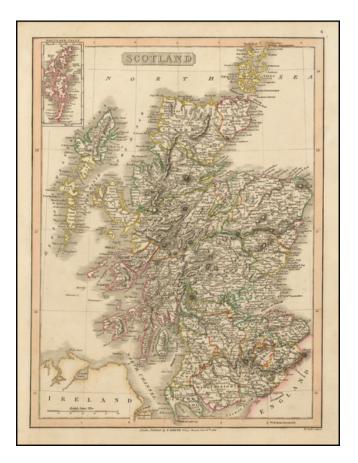

## Scotland

| Stock#:           | 45123                |
|-------------------|----------------------|
| Map Maker:        | Smith                |
| Date:             | 1816                 |
| Place:            | London               |
| Color:            | Hand Colored         |
| <b>Condition:</b> | VG+                  |
| Size:             | $14 \ge 10.5$ inches |
| Price:            | SOLD                 |

## **Description:**

Detailed map of Scotland, showing counties, towns, roads, rivers, lakes, mountains, islands, etc. Inset map of the Shetland Islands.

From Smith's General Atlas. Nice topographical detail.