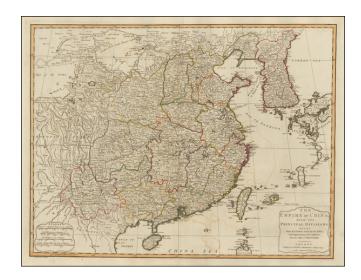

## The Empire of China with its Principal Divisions; Drawn from the Surveys made by the Jesuits . . . 1794

- Stock#:45111Map Maker:Laurie & Whittle
- Date:1794Place:LondonColor:Outline ColorCondition:VGSize:25 x 19 inches

## **Description:**

Detailed map of China and Korea, based originally upon the surveys of Jesuits, from Laurie & Whittle's *New Universal Atlas.* 

Includes a very large distinctive Corea and an appearance of the Corean Sea.