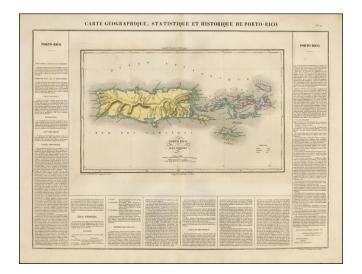

## Carte Geographique, Statistique et Historique De Porto-Rico (and Virgin Islands)

| Stock#:<br>Map Maker: | 45090<br>Buchon    |
|-----------------------|--------------------|
| Date:                 | 1825               |
| Place:                | Paris              |
| Color:                | Hand Colored       |
| <b>Condition:</b>     | VG+                |
| Size:                 | 20.5 x 16.5 inches |
| Price:                | SOLD               |

## **Description:**

Detailed map of Puerto Rico and the Virgin Islands, published in Paris.

The map is colored by parishes, and locates roads, towns, rivers and topographical features.

The map appeared in the French edition of Carey & Lea's Atlas and is highly prized not only for its cartographic information but the marvelous information about each of the states and territories included. The atlas was issued in 6 editions in English, French & German between 1822 and 1827.