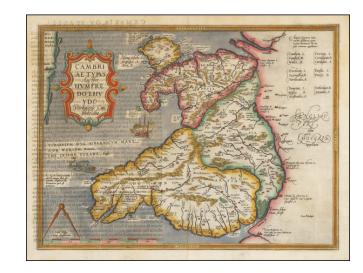

## [Wales] Cambriae Typus Auctore Humfredo Lhuydo . . .

**Stock#:** 45077 **Map Maker:** Ortelius

Date: 1608
Place: Antwerp
Color: Hand Colored

**Condition:** VG

**Size:** 19.5 x 14.5 inches

**Price:** SOLD

## **Description:**

Ortelius' map is the first printed map of Wales.

The map appeared in Ortelius' *Theatrum Orbis Terrarum*, the first modern atlas of the world. Ornate cartouche and many sailing ships and sea monster. The map is based upon Mercator's 1564 wall map of the British Isles in 8 sheets and Lhuyd's manuscript map of 1568.