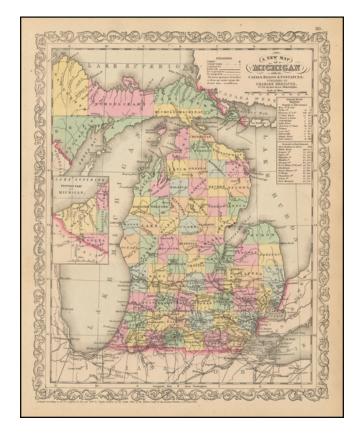

## A New Map Of Michigan with its Canals, Roads & Distances

**Stock#:** 45019 **Map Maker:** Desilver

**Date:** 1857

Place: Philadelphia Colored Hand Colored

**Condition:** VG+

**Size:** 14 x 11.5 inches

**Price:** SOLD

## **Description:**

Scarce Charles Desliver map of Michigan, hand colored by county and showing towns, rivers, bays, lakes, railroads, roads, distances, etc. Tables of Steam Boat routes and distances.

A number of Michigan Counties still not yet formed. Railroads are shown in Red and Canals in Blue

A nice example of this increasing difficult to obtain map, from Thomas Cowperthwait's version of Mitchell's Universal Atlas.

An unsually clean fresh example.