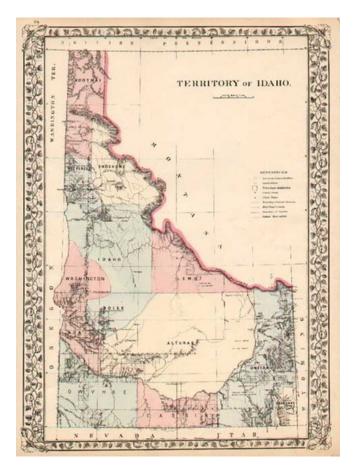

## Barry Lawrence Ruderman Antique Maps Inc.

7407 La Jolla Boulevard La Jolla, CA 92037 www.raremaps.com

(858) 551-8500 blr@raremaps.com

**Territory of Idaho** 

| Stock#:           | 4494           |
|-------------------|----------------|
| Map Maker:        | Mitchell Jr.   |
| Date:             | 1876           |
| Place:            | Philadelphia   |
| Color:            | Hand Colored   |
| <b>Condition:</b> | VG             |
| Size:             | 14 x 11 inches |
| Price:            | SOLD           |

## **Description:**

A wonderful early map of Idaho, one of the earliest to appear in a Commercial Atlas. Only 12 counties are shown. Some minor Township surveying illustrated, along with towns, mountains, rivers, Indian Reservaitons, Forts and the Rocky Desert of Lava and Basalt. A wonderful early map. Several minor tears archivally repaired on the verso, else an excellent example.