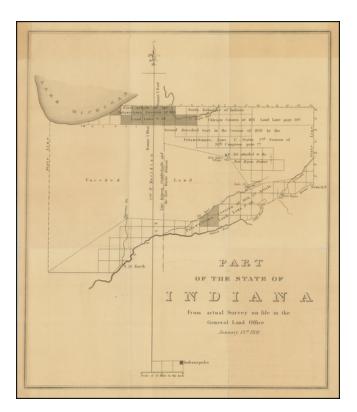

## Part of the State of Indiana From actual Survey on file in the General Land Office January 13th 1831.

**Stock#:** 44939 **Map Maker:** 

Date:1831Place:Washington, D.C.Color:UncoloredCondition:VGSize:14 x 16 inches

## **Description:**

Important early survey map of Indiana, published by the General Land Office.

Shows the area from Indianapolis north to Lake Michigan.

The map identifies on a regional basis a number of early Indian Treaties and the lands impacted thereby, along with the line between the Crawfordsville and Fort Wayne Land Districts.