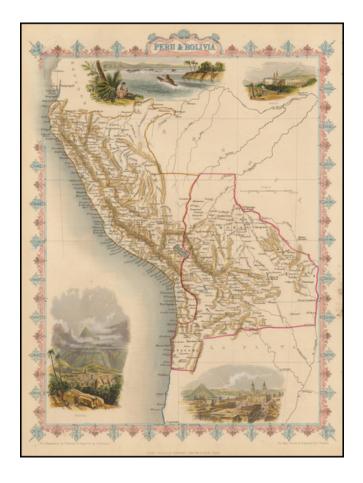

## **Description:**

Decorative map of Peru and Bolivia, with vignettes showing Cities of Tarija, Lima and Potosi also of the swimming couriers of Peru Engraved for R. Montgomery Martin's Illustrated Atlas.

Tallis was one of the last great decorative map makers. His maps are prized for the wonderful vignettes of indigenous scenes, people, etc.