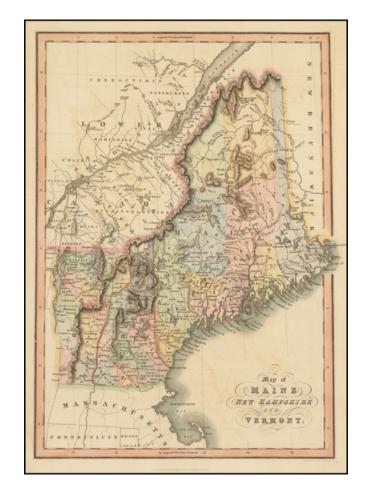

## Map of Maine, New Hampshire and Vermont

**Stock#:** 44886

Map Maker: Hinton, Simpkin & Marshall

Date: 1832 Place: London

**Color:** Hand Colored

**Condition:** VG+

**Size:** 16 x 10 inches

**Price:** SOLD

## **Description:**

Scarce early map of part of New England, hand colored by counties.

The county configurations in Maine are still quite primitive.

Excellent detail, including mountains, rivers, roads, lakes, towns, and a host of other details. Gorgeous full color example. Full color examples are rare on the market.