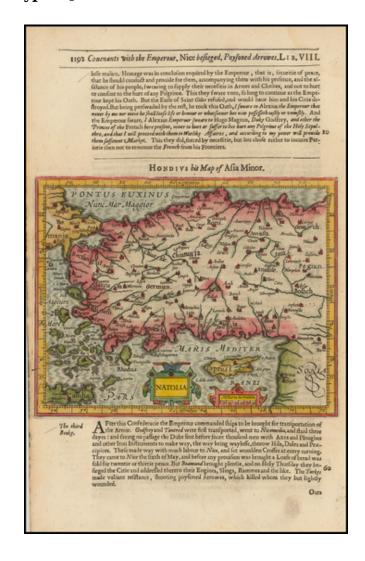

## **Description:**

Attractive full color example of this detailed map of Asia Minor and neighboring parts of the Mediterranean, Aegean and Black Seas, showing parts of Greece, the Island of Cyprus, Rhodus, etc.

Includes English text.