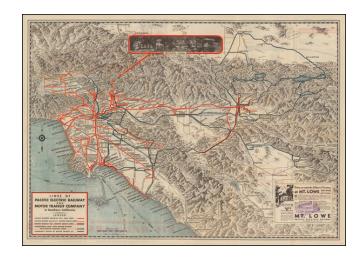

## Lines of Pacific Electric Railway and Motor Transit Company in Southern California (with View of Mt. Lowe Tavern)

**Stock#:** 44732

Map Maker: Pacific Electric Railway / Eddy

**Date:** 1935

**Place:** Los Angeles

## **Description:**

Striking map / birdseye view of the lines of the Pacific Electric Railway, with a birdseye view of Mt. Lowe Tavern.

Includes a number of small towns and recreational areas not often seen on printed maps.

The map is dated 1935 and includes a note that the Mt. Lowe service is temporarily discontinued.