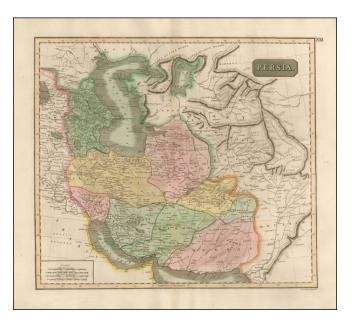

## Barry Lawrence Ruderman Antique Maps Inc.

7407 La Jolla Boulevard La Jolla, CA 92037

www.raremaps.com

(858) 551-8500 blr@raremaps.com

Persia [shows Armenia]

| Stock#:           | 44704          |
|-------------------|----------------|
| Map Maker:        | Thomson        |
| Date:             | 1817           |
| Place:            | Edinburgh      |
| Color:            | Hand Colored   |
| <b>Condition:</b> | VG+            |
| Size:             | 20 x 18 inches |
| Price:            | SOLD           |

## **Description:**

Detailed map of Persia, colored by provinces. The map extends to Armenia and the Persian Gulf in the west and to Moultan and the Indus River in the east. Shows, towns, roads, rivers, lakes, mountains, etc.