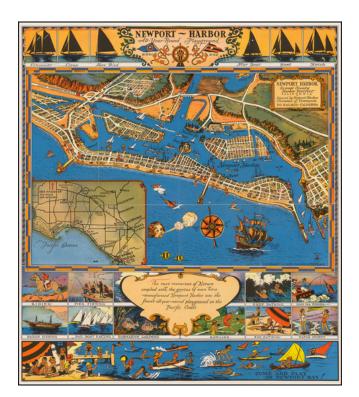

## Newport Harbor Orange County Harbor District . . .

| Stock#:<br>Map Maker: | 44646<br>Putnam    |
|-----------------------|--------------------|
| Date:                 | 1944               |
| Place:                | Balboa, California |
| Color:                | Color              |
| <b>Condition:</b>     | VG+                |
| Size:                 | 18 x 16 inches     |
| Price:                | SOLD               |

## **Description:**

Decorative promotional map of Newport Harbor and Newport Beach, California, issued by the Newport Harbor Chamber of Commerce.

While dated 1939 and attributed to Claude Putnam, this edition was issued by the Chamber of Commerce in 1944, as noted by the copyright on the verso. Detailed text on the verso and a second smaller map.