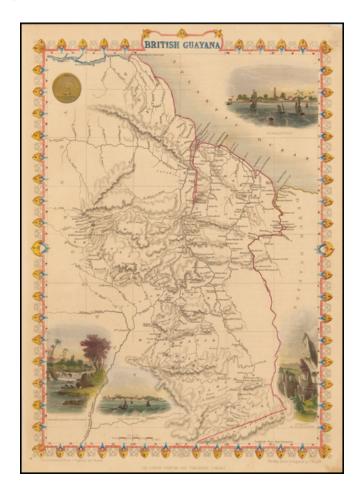

## **Description:**

Decorative and detailed map of the Britsh Guayana, showing mountains, rivers, towns, islands, etc. Vignettes of Christmas Cataract on the River Berbice, New Amsterdam, Ataraipu and Georgetown.

Engraved for R. Montgomery Martin's Illustrated Atlas. Tallis was one of the last great decorative map makers. His maps are prized for the wonderful vignettes of indigenous scenes, people, etc. Remarkable color.