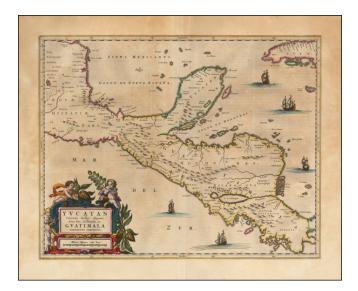

## Yucatan Conventus Iuridici Hispaniae Novae Pars Occidenalis, et Guatimala Conventus Iuridicus

- Stock#:44591Map Maker:Blaeu
- Date:1662 circaPlace:AmsterdamColor:Hand ColoredCondition:VG+Size:20 x 16 inches

## **Description**:

Nice old color example of Blaeu's map of the Yucatan peninsula, which appeared only in the late editions of Blaeu's atlases.

This is one of the earliest Dutch maps to focus on the region centered on the Yucatan Peninsula. Includes decorative cartouche and compass rose.