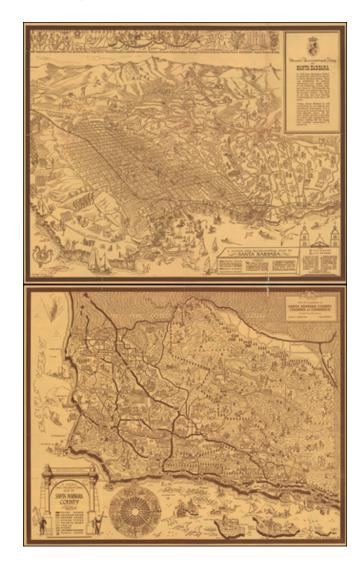

### A Scenic and Recreational Map of Santa Barbara (and) A Scenic and Recreational Map of Santa Barbara County

**Stock#:** 44563 **Map Maker:** Gorham

**Date:** 1939

Place: Santa Barbara Color: Uncolored

### **Description:**

Scarce pictorial map of Santa Barbara, with a map of Santa Barbara County on the verso, published by the Santa Barbara Chamber of Commerce.

One of the most detailed and interesting pictorial maps of Santa Barbara we have seen.

## A Scenic and Recreational Map of Santa Barbara (and) A Scenic and Recreational Map of Santa Barbara County

Minor loss in two spots at lower margin along fold, just entering printed image.