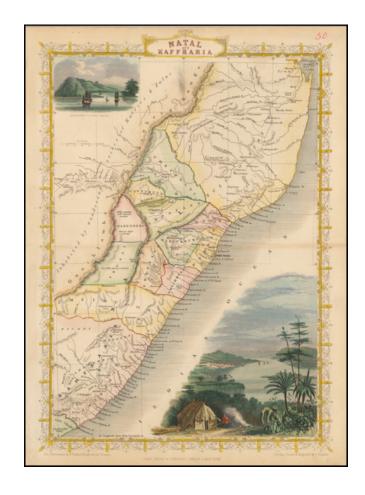

## **Natal and Kaffraria**

**Stock#:** 44516 **Map Maker:** Tallis

Date: 1851 Place: London

**Color:** Hand Colored

**Condition:** VG+

**Size:**  $13 \times 9.5$  inches

**Price:** SOLD

## **Description:**

Striking full color example of this marvelous map.

Decorative Vignettes of Entrance to Port Natal. Engraved for R. Montgomery Martin's Illustrated Atlas. Tallis was one of the last great decorative map makers. His maps are prized for the wonderful vignettes of indigenous scenes, people, etc. Remarkable color.