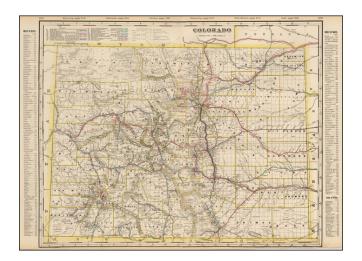

## **Description:**

Highly detailed map of Colorado, from "Cram's Standard American Railway System Atlas."

Shows counties, railroads, railway stations, township surveys, mountains, rivers, lakes, and a host of other early details. Also shows county seats, Money Order Post Offices and other commerce details. Decorative title. The railroads are color coded for ease of location.