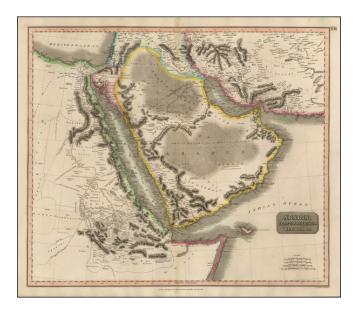

## Barry Lawrence Ruderman Antique Maps Inc.

7407 La Jolla Boulevard La Jolla, CA 92037 www.raremaps.com

(858) 551-8500 blr@raremaps.com

Arabia, Egypt, Abyssinia, Red Sea &c.

| Stock#:           | 44308            |
|-------------------|------------------|
| Map Maker:        | Thomson          |
| Date:             | 1814             |
| Place:            | Edinburgh        |
| Color:            | Hand Colored     |
| <b>Condition:</b> | VG               |
| Size:             | 23 x 19.5 inches |
| Price:            | SOLD             |

## **Description:**

Detailed map centered on the Saudi Arabian peninsula. Includes towns, roads, rivers, mountains, islands, deserts, and a host of other information.

One of the best large format English maps of the period. Fine example, in full original color.