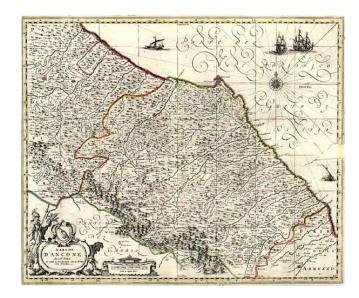

## Marche D'Ancone...

**Stock#:** 4427 **Map Maker:** Mortier

**Date:** 1690

Place: Amsterdam Colored Hand Colored

**Condition:** VG+

**Size:**  $20 \times 16$  inches

Price: SOLD

## **Description:**

A fine example of this decorative map, first engraved by Blaeu. Covers the Gulf of Venice from Puerto Di Ascoli and Ragnola Rino t Pesaro, with Anconia athte coastal center, then extending inland to the Alps. Decorative title cartouche, 4 sailing ships compass rose. Several plate break at the right margin, but the map itself is a fine example with wide full margins. Fascinating example of the printed art and the duration of use of the copperplates which produced these maps.